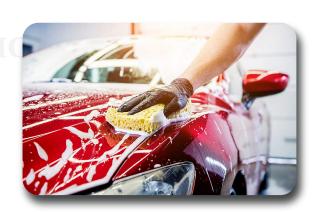

## CAR WASHING SERVICES

You can now use IPS's advanced traditional car wash mode to clean your car with minimal water usage. This new mode is designed to reduce water waste and keep the parking premises and environment clean and stylish.

### **ADVANTAGES**

- > PREVENT WASTAGE
- > AVOID RUNNING-OFF WATER
- > AVOID PUDDLE

### CAR WASH BENEFITS

The IPS wash is an impressive value-added service that enables property/location owners to generate additional income from previously non-producing assets. It's truly remarkable how this service can create incremental income for property owners without requiring significant effort.

#### **IHS WASH**

- > Non friction washing
- > No need to move the car
- Maximum protection of the car
- No personal time is wasted
- No waste of energy nor water